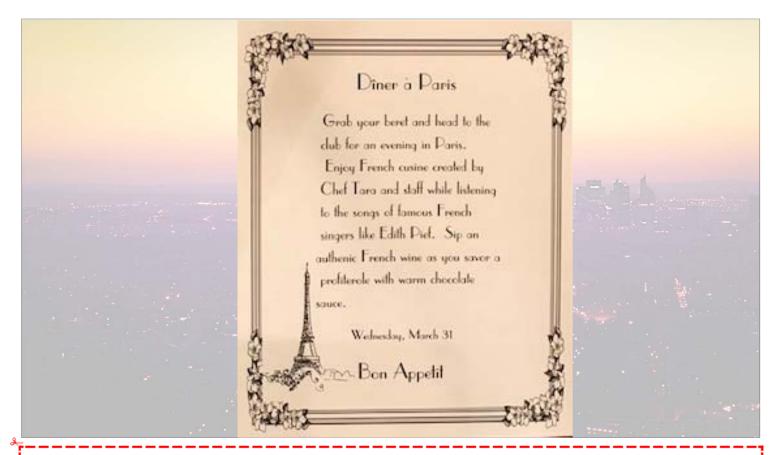

Couple of things to put on your calendar:

**March 31, 2021**: First **Wednesday night sailing**! 4:30 PM on the water! This is not a race, but it is a great way to get into small boat sailing. If you're interested please let us know and we'll get you on the water safely.

By-Laws -

The First Wednesday Night Sail is Scheduled for March 31st.