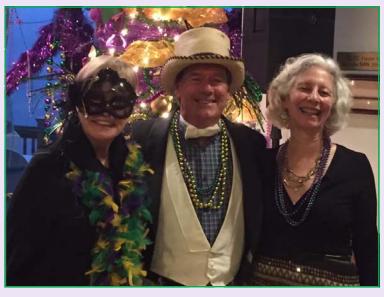

# **Mardi Gras Party**

### February 12, 2021

Commodore Bill and Debbie Burnard in front of our beautiful tree

Joey O'Neill, Marty and Sue Goodman have their party faces on!

Looking great ladies! Best Staff in Pensacola.

A Slow Dance